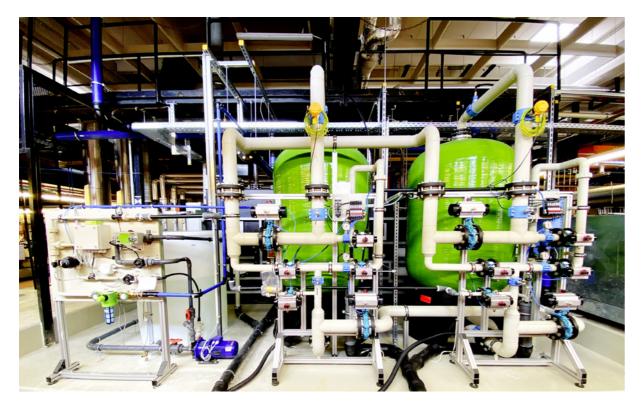

## Water softening

Bremen

**Customer** University of Bremen, power station

**System** Water softener softliQ:XLA-2 50000 plus brine bin

## **Specifications**

Softening of municipal water by means of a twin water softener softliQ:XLA-2 50000

## Scope of supply

- 1 GENO-backwash filter MXA, DN 100
- 1 Euro system separator GENO-DK 2 Maxi, DN 100
- 1 Water sfotener softliQ:XLA-2 50000

  Twin system with single valve controller, PP piping

  Controller: Siemens controller with 7" touchscreen
- 1 Brine bin for 9 tons of salt and 1 brine dosing tank
- 1 Residual hardness monitoring system GENO-control SP