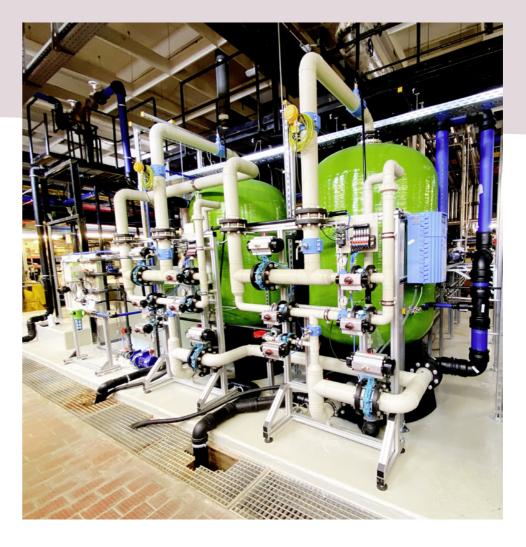

## Water softening

Bremen

**Customer** University of Bremen, power station

**System** Water softener softliQ:XLA-2 50000 plus brine bin

## **Specifications**

Softening of municipal water by means of a twin water softener softliQ:XLA-2 50000

## Scope of supply

- 1 GENO-backwash filter MXA, DN 100
- 1 Euro system separator GENO-DK 2 Maxi, DN 100
- 1 Water sfotener softliQ:XLA-2 50000

  Twin system with single valve controller, PP piping

  Controller: Siemens controller with 7" touchscreen
- 1 Brine bin for 9 tons of salt and 1 brine dosing tank
- 1 Residual hardness monitoring system GENO-control SP